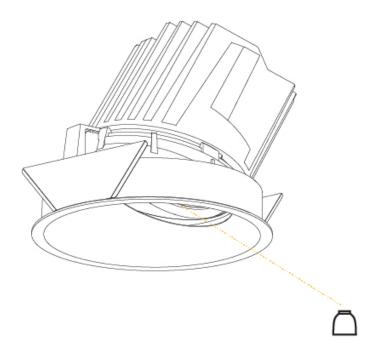

### **GENERAL**

| Series: Bioniq                   |  |
|----------------------------------|--|
| Subseries: Bioniq Round Wallwash |  |
| Brand: Prolicht                  |  |
| Division: Architectural          |  |
| Mounting Type: Recessed          |  |
| Mounting Location: Ceiling       |  |
| Subcategory: Wallwash            |  |

| Mounting Location: Ceiling                                                                                                                                                                                                                                                                                                                                                                                                                                                                                                                                                                                                                                                                                                                                                                                                                                                                                                                                                                                                                                                                                                                                                                                                                                                                                                                                                                                                                                                                                                                                                                                                                                                                                                                                                                                                                                                                                                                                                                                                                                                                                                    |  |
|-------------------------------------------------------------------------------------------------------------------------------------------------------------------------------------------------------------------------------------------------------------------------------------------------------------------------------------------------------------------------------------------------------------------------------------------------------------------------------------------------------------------------------------------------------------------------------------------------------------------------------------------------------------------------------------------------------------------------------------------------------------------------------------------------------------------------------------------------------------------------------------------------------------------------------------------------------------------------------------------------------------------------------------------------------------------------------------------------------------------------------------------------------------------------------------------------------------------------------------------------------------------------------------------------------------------------------------------------------------------------------------------------------------------------------------------------------------------------------------------------------------------------------------------------------------------------------------------------------------------------------------------------------------------------------------------------------------------------------------------------------------------------------------------------------------------------------------------------------------------------------------------------------------------------------------------------------------------------------------------------------------------------------------------------------------------------------------------------------------------------------|--|
| Subcategory: Wallwash                                                                                                                                                                                                                                                                                                                                                                                                                                                                                                                                                                                                                                                                                                                                                                                                                                                                                                                                                                                                                                                                                                                                                                                                                                                                                                                                                                                                                                                                                                                                                                                                                                                                                                                                                                                                                                                                                                                                                                                                                                                                                                         |  |
| PHYSICAL                                                                                                                                                                                                                                                                                                                                                                                                                                                                                                                                                                                                                                                                                                                                                                                                                                                                                                                                                                                                                                                                                                                                                                                                                                                                                                                                                                                                                                                                                                                                                                                                                                                                                                                                                                                                                                                                                                                                                                                                                                                                                                                      |  |
| Shape: Round                                                                                                                                                                                                                                                                                                                                                                                                                                                                                                                                                                                                                                                                                                                                                                                                                                                                                                                                                                                                                                                                                                                                                                                                                                                                                                                                                                                                                                                                                                                                                                                                                                                                                                                                                                                                                                                                                                                                                                                                                                                                                                                  |  |
| Diameter (mm): 107                                                                                                                                                                                                                                                                                                                                                                                                                                                                                                                                                                                                                                                                                                                                                                                                                                                                                                                                                                                                                                                                                                                                                                                                                                                                                                                                                                                                                                                                                                                                                                                                                                                                                                                                                                                                                                                                                                                                                                                                                                                                                                            |  |
| Diameter (in): 4 ½                                                                                                                                                                                                                                                                                                                                                                                                                                                                                                                                                                                                                                                                                                                                                                                                                                                                                                                                                                                                                                                                                                                                                                                                                                                                                                                                                                                                                                                                                                                                                                                                                                                                                                                                                                                                                                                                                                                                                                                                                                                                                                            |  |
| Height (mm): 118                                                                                                                                                                                                                                                                                                                                                                                                                                                                                                                                                                                                                                                                                                                                                                                                                                                                                                                                                                                                                                                                                                                                                                                                                                                                                                                                                                                                                                                                                                                                                                                                                                                                                                                                                                                                                                                                                                                                                                                                                                                                                                              |  |
| Height (in): 4 1/8                                                                                                                                                                                                                                                                                                                                                                                                                                                                                                                                                                                                                                                                                                                                                                                                                                                                                                                                                                                                                                                                                                                                                                                                                                                                                                                                                                                                                                                                                                                                                                                                                                                                                                                                                                                                                                                                                                                                                                                                                                                                                                            |  |
| Ceiling Thickness (mm): 10 / 12.5 / 15                                                                                                                                                                                                                                                                                                                                                                                                                                                                                                                                                                                                                                                                                                                                                                                                                                                                                                                                                                                                                                                                                                                                                                                                                                                                                                                                                                                                                                                                                                                                                                                                                                                                                                                                                                                                                                                                                                                                                                                                                                                                                        |  |
| Ceiling Thickness (in): 3/8 or 1/2 or 9/16                                                                                                                                                                                                                                                                                                                                                                                                                                                                                                                                                                                                                                                                                                                                                                                                                                                                                                                                                                                                                                                                                                                                                                                                                                                                                                                                                                                                                                                                                                                                                                                                                                                                                                                                                                                                                                                                                                                                                                                                                                                                                    |  |
| Min. Recessing Depth (mm): 140                                                                                                                                                                                                                                                                                                                                                                                                                                                                                                                                                                                                                                                                                                                                                                                                                                                                                                                                                                                                                                                                                                                                                                                                                                                                                                                                                                                                                                                                                                                                                                                                                                                                                                                                                                                                                                                                                                                                                                                                                                                                                                |  |
| Min. Recessing Depth (in): 5 ½                                                                                                                                                                                                                                                                                                                                                                                                                                                                                                                                                                                                                                                                                                                                                                                                                                                                                                                                                                                                                                                                                                                                                                                                                                                                                                                                                                                                                                                                                                                                                                                                                                                                                                                                                                                                                                                                                                                                                                                                                                                                                                |  |
| Light Distribution: Adjustable / Asymmetric                                                                                                                                                                                                                                                                                                                                                                                                                                                                                                                                                                                                                                                                                                                                                                                                                                                                                                                                                                                                                                                                                                                                                                                                                                                                                                                                                                                                                                                                                                                                                                                                                                                                                                                                                                                                                                                                                                                                                                                                                                                                                   |  |
| Weight (kg): 0.473                                                                                                                                                                                                                                                                                                                                                                                                                                                                                                                                                                                                                                                                                                                                                                                                                                                                                                                                                                                                                                                                                                                                                                                                                                                                                                                                                                                                                                                                                                                                                                                                                                                                                                                                                                                                                                                                                                                                                                                                                                                                                                            |  |
| Weight (lbs): 1.04                                                                                                                                                                                                                                                                                                                                                                                                                                                                                                                                                                                                                                                                                                                                                                                                                                                                                                                                                                                                                                                                                                                                                                                                                                                                                                                                                                                                                                                                                                                                                                                                                                                                                                                                                                                                                                                                                                                                                                                                                                                                                                            |  |
| ET A SERVICE OF A |  |

Fixture Finish: SSR / BKV / CWI / CRY / HAB / UFT / ITA / RUA / FTG / MYG / LOD / PUS / FRO / FUP / KIA / POP / BLS / SPG / MEY / GOH / GUM / CHC / COM / ABZ / JAG / OBR / MOS / ROR

Fixture Material: Aluminum Die Cast
Cut-out Measurements: 98mm / 3 7/8"