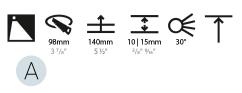

Fixture Finish: SSR / BKV / CWI / CRY / HAB / UFT / ITA / RUA / FTG / MYG / LOD / PUS / FRO / FUP / KIA / POP / BLS / SPG / MEY / GOH / GUM / CHC / COM / ABZ / JAG / OBR / MOS / ROR

Fixture Material: Aluminum Die Cast
Cut-out Measurements: 98mm / 3 7/8"

Fixture Material: Aluminum Die Cast Cut-out Measurements: 98mm / 3 7/8"