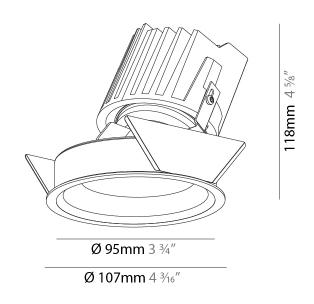

| Mounting Location: Ceiling                                                                                                                                                                                                                                                                                                                                                                                                                                                                                                                                                                                                                                                                                                                                                                                                                                                                                                                                                                                                                                                                                                                                                                                                                                                                                                                                                                                                                                                                                                                                                                                                                                                                                                                                                                                                                                                                                                                                                                                                                                                                                                    |  |
|-------------------------------------------------------------------------------------------------------------------------------------------------------------------------------------------------------------------------------------------------------------------------------------------------------------------------------------------------------------------------------------------------------------------------------------------------------------------------------------------------------------------------------------------------------------------------------------------------------------------------------------------------------------------------------------------------------------------------------------------------------------------------------------------------------------------------------------------------------------------------------------------------------------------------------------------------------------------------------------------------------------------------------------------------------------------------------------------------------------------------------------------------------------------------------------------------------------------------------------------------------------------------------------------------------------------------------------------------------------------------------------------------------------------------------------------------------------------------------------------------------------------------------------------------------------------------------------------------------------------------------------------------------------------------------------------------------------------------------------------------------------------------------------------------------------------------------------------------------------------------------------------------------------------------------------------------------------------------------------------------------------------------------------------------------------------------------------------------------------------------------|--|
| Subcategory: Wallwash                                                                                                                                                                                                                                                                                                                                                                                                                                                                                                                                                                                                                                                                                                                                                                                                                                                                                                                                                                                                                                                                                                                                                                                                                                                                                                                                                                                                                                                                                                                                                                                                                                                                                                                                                                                                                                                                                                                                                                                                                                                                                                         |  |
| PHYSICAL                                                                                                                                                                                                                                                                                                                                                                                                                                                                                                                                                                                                                                                                                                                                                                                                                                                                                                                                                                                                                                                                                                                                                                                                                                                                                                                                                                                                                                                                                                                                                                                                                                                                                                                                                                                                                                                                                                                                                                                                                                                                                                                      |  |
| Shape: Round                                                                                                                                                                                                                                                                                                                                                                                                                                                                                                                                                                                                                                                                                                                                                                                                                                                                                                                                                                                                                                                                                                                                                                                                                                                                                                                                                                                                                                                                                                                                                                                                                                                                                                                                                                                                                                                                                                                                                                                                                                                                                                                  |  |
| Diameter (mm): 107                                                                                                                                                                                                                                                                                                                                                                                                                                                                                                                                                                                                                                                                                                                                                                                                                                                                                                                                                                                                                                                                                                                                                                                                                                                                                                                                                                                                                                                                                                                                                                                                                                                                                                                                                                                                                                                                                                                                                                                                                                                                                                            |  |
| Diameter (in): 4 ½                                                                                                                                                                                                                                                                                                                                                                                                                                                                                                                                                                                                                                                                                                                                                                                                                                                                                                                                                                                                                                                                                                                                                                                                                                                                                                                                                                                                                                                                                                                                                                                                                                                                                                                                                                                                                                                                                                                                                                                                                                                                                                            |  |
| Height (mm): 118                                                                                                                                                                                                                                                                                                                                                                                                                                                                                                                                                                                                                                                                                                                                                                                                                                                                                                                                                                                                                                                                                                                                                                                                                                                                                                                                                                                                                                                                                                                                                                                                                                                                                                                                                                                                                                                                                                                                                                                                                                                                                                              |  |
| Height (in): 4 1/8                                                                                                                                                                                                                                                                                                                                                                                                                                                                                                                                                                                                                                                                                                                                                                                                                                                                                                                                                                                                                                                                                                                                                                                                                                                                                                                                                                                                                                                                                                                                                                                                                                                                                                                                                                                                                                                                                                                                                                                                                                                                                                            |  |
| Ceiling Thickness (mm): 10 / 12.5 / 15                                                                                                                                                                                                                                                                                                                                                                                                                                                                                                                                                                                                                                                                                                                                                                                                                                                                                                                                                                                                                                                                                                                                                                                                                                                                                                                                                                                                                                                                                                                                                                                                                                                                                                                                                                                                                                                                                                                                                                                                                                                                                        |  |
| Ceiling Thickness (in): 3/8 or 1/2 or 9/16                                                                                                                                                                                                                                                                                                                                                                                                                                                                                                                                                                                                                                                                                                                                                                                                                                                                                                                                                                                                                                                                                                                                                                                                                                                                                                                                                                                                                                                                                                                                                                                                                                                                                                                                                                                                                                                                                                                                                                                                                                                                                    |  |
| Min. Recessing Depth (mm): 140                                                                                                                                                                                                                                                                                                                                                                                                                                                                                                                                                                                                                                                                                                                                                                                                                                                                                                                                                                                                                                                                                                                                                                                                                                                                                                                                                                                                                                                                                                                                                                                                                                                                                                                                                                                                                                                                                                                                                                                                                                                                                                |  |
| Min. Recessing Depth (in): 5 ½                                                                                                                                                                                                                                                                                                                                                                                                                                                                                                                                                                                                                                                                                                                                                                                                                                                                                                                                                                                                                                                                                                                                                                                                                                                                                                                                                                                                                                                                                                                                                                                                                                                                                                                                                                                                                                                                                                                                                                                                                                                                                                |  |
| Light Distribution: Adjustable / Asymmetric                                                                                                                                                                                                                                                                                                                                                                                                                                                                                                                                                                                                                                                                                                                                                                                                                                                                                                                                                                                                                                                                                                                                                                                                                                                                                                                                                                                                                                                                                                                                                                                                                                                                                                                                                                                                                                                                                                                                                                                                                                                                                   |  |
| Weight (kg): 0.473                                                                                                                                                                                                                                                                                                                                                                                                                                                                                                                                                                                                                                                                                                                                                                                                                                                                                                                                                                                                                                                                                                                                                                                                                                                                                                                                                                                                                                                                                                                                                                                                                                                                                                                                                                                                                                                                                                                                                                                                                                                                                                            |  |
| Weight (lbs): 1.04                                                                                                                                                                                                                                                                                                                                                                                                                                                                                                                                                                                                                                                                                                                                                                                                                                                                                                                                                                                                                                                                                                                                                                                                                                                                                                                                                                                                                                                                                                                                                                                                                                                                                                                                                                                                                                                                                                                                                                                                                                                                                                            |  |
| ET A SERVICE OF A |  |

Fixture Finish: SSR / BKV / CWI / CRY / HAB / UFT / ITA / RUA / FTG / MYG / LOD / PUS / FRO / FUP / KIA / POP / BLS / SPG / MEY / GOH / GUM / CHC / COM / ABZ / JAG / OBR / MOS / ROR

Fixture Material: Aluminum Die Cast
Cut-out Measurements: 98mm / 3 7/8"