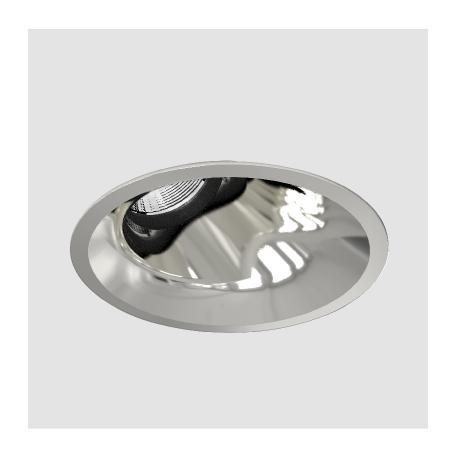

sing Depth (mm): 140 Min. Recessing Depth (in): 5 1/2 Light Distribution: Adjustable / Asymmetric Weight (kg): 0.456 Weight (lbs): 1 Fixture Finish: Chrome Fixture Material: Aluminum Die Cast Cut-out Measurements: 98mm / 3 7/8"

### ELECTRICAL

Lamp Type: LED (Zhaga Standard) Total Output Wattage (W): 15 Dimming: Dali Dimming Driver Included: No **Driver Location: Recessed Housing** Driver Type: Constant Current - 120Vac Housing: See components Input Voltage (V): 120 Constant Current (MA): 350

### LED

Number of LEDs: 1 Color Temperature (°K): Warm Dim Max. Delivered Lumen (lm): 910 Nominal Lumen (lm): 1140 CRI: >90 CRI Lamp Life (hrs): 50000

### OPTICAL

Reflector°: 20 / 40 / 60

### **RATINGS AND CERTIFICATIONS**

Certified By: Certified for North American Standards IP rating: IP20











A35549-

| ROJECT   |
|----------|
| YPE      |
| PECIFIER |
| UANTITY  |
| ATE      |
|          |







## **BIONIQ**

COLOR FINISH CHART

| PROJECT   |  |  |  |
|-----------|--|--|--|
| TYPE      |  |  |  |
| SPECIFIER |  |  |  |
| QUANTITY  |  |  |  |
| DATE      |  |  |  |

### **Fixture Finish**



**Digital:** Not all screens are calibrated the same, and therefore, colors will appear differently between screens. **Physical:** When texture is involved, there will be variations in color, character and tone within a product series and between product families.

**Gun Metal:** No Gun Metal finish is alike. It combines a mixture of transparent and black color particles which ensures a highly individual effect and no luminaire being identical. **Champagne Cream, Copper Mine, Anci