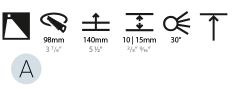

| Mounting Location: Ceiling                                                                                                                                                                                                                                                                                                                                                                                                                                                                                                                                                                                                                                                                                                                                                                                                                                                                                                                                                                                                                                                                                                                                                                                                                                                                                                                                                                                                                                                                                                                                                                                                                                                                                                                                                                                                                                                                                                                                                                                                                                                                                                    |  |
|-------------------------------------------------------------------------------------------------------------------------------------------------------------------------------------------------------------------------------------------------------------------------------------------------------------------------------------------------------------------------------------------------------------------------------------------------------------------------------------------------------------------------------------------------------------------------------------------------------------------------------------------------------------------------------------------------------------------------------------------------------------------------------------------------------------------------------------------------------------------------------------------------------------------------------------------------------------------------------------------------------------------------------------------------------------------------------------------------------------------------------------------------------------------------------------------------------------------------------------------------------------------------------------------------------------------------------------------------------------------------------------------------------------------------------------------------------------------------------------------------------------------------------------------------------------------------------------------------------------------------------------------------------------------------------------------------------------------------------------------------------------------------------------------------------------------------------------------------------------------------------------------------------------------------------------------------------------------------------------------------------------------------------------------------------------------------------------------------------------------------------|--|
| Subcategory: Wallwash                                                                                                                                                                                                                                                                                                                                                                                                                                                                                                                                                                                                                                                                                                                                                                                                                                                                                                                                                                                                                                                                                                                                                                                                                                                                                                                                                                                                                                                                                                                                                                                                                                                                                                                                                                                                                                                                                                                                                                                                                                                                                                         |  |
| PHYSICAL                                                                                                                                                                                                                                                                                                                                                                                                                                                                                                                                                                                                                                                                                                                                                                                                                                                                                                                                                                                                                                                                                                                                                                                                                                                                                                                                                                                                                                                                                                                                                                                                                                                                                                                                                                                                                                                                                                                                                                                                                                                                                                                      |  |
| Shape: Round                                                                                                                                                                                                                                                                                                                                                                                                                                                                                                                                                                                                                                                                                                                                                                                                                                                                                                                                                                                                                                                                                                                                                                                                                                                                                                                                                                                                                                                                                                                                                                                                                                                                                                                                                                                                                                                                                                                                                                                                                                                                                                                  |  |
| Diameter (mm): 107                                                                                                                                                                                                                                                                                                                                                                                                                                                                                                                                                                                                                                                                                                                                                                                                                                                                                                                                                                                                                                                                                                                                                                                                                                                                                                                                                                                                                                                                                                                                                                                                                                                                                                                                                                                                                                                                                                                                                                                                                                                                                                            |  |
| Diameter (in): 4 ½                                                                                                                                                                                                                                                                                                                                                                                                                                                                                                                                                                                                                                                                                                                                                                                                                                                                                                                                                                                                                                                                                                                                                                                                                                                                                                                                                                                                                                                                                                                                                                                                                                                                                                                                                                                                                                                                                                                                                                                                                                                                                                            |  |
| Height (mm): 118                                                                                                                                                                                                                                                                                                                                                                                                                                                                                                                                                                                                                                                                                                                                                                                                                                                                                                                                                                                                                                                                                                                                                                                                                                                                                                                                                                                                                                                                                                                                                                                                                                                                                                                                                                                                                                                                                                                                                                                                                                                                                                              |  |
| Height (in): 4 1/8                                                                                                                                                                                                                                                                                                                                                                                                                                                                                                                                                                                                                                                                                                                                                                                                                                                                                                                                                                                                                                                                                                                                                                                                                                                                                                                                                                                                                                                                                                                                                                                                                                                                                                                                                                                                                                                                                                                                                                                                                                                                                                            |  |
| Ceiling Thickness (mm): 10 / 12.5 / 15                                                                                                                                                                                                                                                                                                                                                                                                                                                                                                                                                                                                                                                                                                                                                                                                                                                                                                                                                                                                                                                                                                                                                                                                                                                                                                                                                                                                                                                                                                                                                                                                                                                                                                                                                                                                                                                                                                                                                                                                                                                                                        |  |
| Ceiling Thickness (in): 3/8 or 1/2 or 9/16                                                                                                                                                                                                                                                                                                                                                                                                                                                                                                                                                                                                                                                                                                                                                                                                                                                                                                                                                                                                                                                                                                                                                                                                                                                                                                                                                                                                                                                                                                                                                                                                                                                                                                                                                                                                                                                                                                                                                                                                                                                                                    |  |
| Min. Recessing Depth (mm): 140                                                                                                                                                                                                                                                                                                                                                                                                                                                                                                                                                                                                                                                                                                                                                                                                                                                                                                                                                                                                                                                                                                                                                                                                                                                                                                                                                                                                                                                                                                                                                                                                                                                                                                                                                                                                                                                                                                                                                                                                                                                                                                |  |
| Min. Recessing Depth (in): 5 ½                                                                                                                                                                                                                                                                                                                                                                                                                                                                                                                                                                                                                                                                                                                                                                                                                                                                                                                                                                                                                                                                                                                                                                                                                                                                                                                                                                                                                                                                                                                                                                                                                                                                                                                                                                                                                                                                                                                                                                                                                                                                                                |  |
| Light Distribution: Adjustable / Asymmetric                                                                                                                                                                                                                                                                                                                                                                                                                                                                                                                                                                                                                                                                                                                                                                                                                                                                                                                                                                                                                                                                                                                                                                                                                                                                                                                                                                                                                                                                                                                                                                                                                                                                                                                                                                                                                                                                                                                                                                                                                                                                                   |  |
| Weight (kg): 0.473                                                                                                                                                                                                                                                                                                                                                                                                                                                                                                                                                                                                                                                                                                                                                                                                                                                                                                                                                                                                                                                                                                                                                                                                                                                                                                                                                                                                                                                                                                                                                                                                                                                                                                                                                                                                                                                                                                                                                                                                                                                                                                            |  |
| Weight (lbs): 1.04                                                                                                                                                                                                                                                                                                                                                                                                                                                                                                                                                                                                                                                                                                                                                                                                                                                                                                                                                                                                                                                                                                                                                                                                                                                                                                                                                                                                                                                                                                                                                                                                                                                                                                                                                                                                                                                                                                                                                                                                                                                                                                            |  |
| ET A SERVICE OF A |  |

Fixture Finish: SSR / BKV / CWI / CRY / HAB / UFT / ITA / RUA / FTG / MYG / LOD / PUS / FRO / FUP / KIA / POP / BLS / SPG / MEY / GOH / GUM / CHC / COM / ABZ / JAG / OBR / MOS / ROR

Fixture Material: Aluminum Die Cast
Cut-out Measurements: 98mm / 3 7/8"

Fixture Material: Aluminum Die Cast Cut-out Measurements: 98mm / 3 7/8"