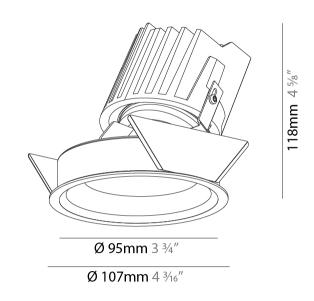

| Mounting Location: Ceiling                                                                                                                                                                                                                                                                                                                                                                                                                                                                                                                                                                                                                                                                                                                                                                                                                                                                                                                                                                                                                                                                                                                                                                                                                                                                                                                                                                                                                                                                                                                                                                                                                                                                                                                                                                                                                                                                                                                                                                                                                                                                                                    |  |
|-------------------------------------------------------------------------------------------------------------------------------------------------------------------------------------------------------------------------------------------------------------------------------------------------------------------------------------------------------------------------------------------------------------------------------------------------------------------------------------------------------------------------------------------------------------------------------------------------------------------------------------------------------------------------------------------------------------------------------------------------------------------------------------------------------------------------------------------------------------------------------------------------------------------------------------------------------------------------------------------------------------------------------------------------------------------------------------------------------------------------------------------------------------------------------------------------------------------------------------------------------------------------------------------------------------------------------------------------------------------------------------------------------------------------------------------------------------------------------------------------------------------------------------------------------------------------------------------------------------------------------------------------------------------------------------------------------------------------------------------------------------------------------------------------------------------------------------------------------------------------------------------------------------------------------------------------------------------------------------------------------------------------------------------------------------------------------------------------------------------------------|--|
| Subcategory: Wallwash                                                                                                                                                                                                                                                                                                                                                                                                                                                                                                                                                                                                                                                                                                                                                                                                                                                                                                                                                                                                                                                                                                                                                                                                                                                                                                                                                                                                                                                                                                                                                                                                                                                                                                                                                                                                                                                                                                                                                                                                                                                                                                         |  |
| PHYSICAL                                                                                                                                                                                                                                                                                                                                                                                                                                                                                                                                                                                                                                                                                                                                                                                                                                                                                                                                                                                                                                                                                                                                                                                                                                                                                                                                                                                                                                                                                                                                                                                                                                                                                                                                                                                                                                                                                                                                                                                                                                                                                                                      |  |
| Shape: Round                                                                                                                                                                                                                                                                                                                                                                                                                                                                                                                                                                                                                                                                                                                                                                                                                                                                                                                                                                                                                                                                                                                                                                                                                                                                                                                                                                                                                                                                                                                                                                                                                                                                                                                                                                                                                                                                                                                                                                                                                                                                                                                  |  |
| Diameter (mm): 107                                                                                                                                                                                                                                                                                                                                                                                                                                                                                                                                                                                                                                                                                                                                                                                                                                                                                                                                                                                                                                                                                                                                                                                                                                                                                                                                                                                                                                                                                                                                                                                                                                                                                                                                                                                                                                                                                                                                                                                                                                                                                                            |  |
| Diameter (in): 4 ½                                                                                                                                                                                                                                                                                                                                                                                                                                                                                                                                                                                                                                                                                                                                                                                                                                                                                                                                                                                                                                                                                                                                                                                                                                                                                                                                                                                                                                                                                                                                                                                                                                                                                                                                                                                                                                                                                                                                                                                                                                                                                                            |  |
| Height (mm): 118                                                                                                                                                                                                                                                                                                                                                                                                                                                                                                                                                                                                                                                                                                                                                                                                                                                                                                                                                                                                                                                                                                                                                                                                                                                                                                                                                                                                                                                                                                                                                                                                                                                                                                                                                                                                                                                                                                                                                                                                                                                                                                              |  |
| Height (in): 4 1/8                                                                                                                                                                                                                                                                                                                                                                                                                                                                                                                                                                                                                                                                                                                                                                                                                                                                                                                                                                                                                                                                                                                                                                                                                                                                                                                                                                                                                                                                                                                                                                                                                                                                                                                                                                                                                                                                                                                                                                                                                                                                                                            |  |
| Ceiling Thickness (mm): 10 / 12.5 / 15                                                                                                                                                                                                                                                                                                                                                                                                                                                                                                                                                                                                                                                                                                                                                                                                                                                                                                                                                                                                                                                                                                                                                                                                                                                                                                                                                                                                                                                                                                                                                                                                                                                                                                                                                                                                                                                                                                                                                                                                                                                                                        |  |
| Ceiling Thickness (in): 3/8 or 1/2 or 9/16                                                                                                                                                                                                                                                                                                                                                                                                                                                                                                                                                                                                                                                                                                                                                                                                                                                                                                                                                                                                                                                                                                                                                                                                                                                                                                                                                                                                                                                                                                                                                                                                                                                                                                                                                                                                                                                                                                                                                                                                                                                                                    |  |
| Min. Recessing Depth (mm): 140                                                                                                                                                                                                                                                                                                                                                                                                                                                                                                                                                                                                                                                                                                                                                                                                                                                                                                                                                                                                                                                                                                                                                                                                                                                                                                                                                                                                                                                                                                                                                                                                                                                                                                                                                                                                                                                                                                                                                                                                                                                                                                |  |
| Min. Recessing Depth (in): 5 ½                                                                                                                                                                                                                                                                                                                                                                                                                                                                                                                                                                                                                                                                                                                                                                                                                                                                                                                                                                                                                                                                                                                                                                                                                                                                                                                                                                                                                                                                                                                                                                                                                                                                                                                                                                                                                                                                                                                                                                                                                                                                                                |  |
| Light Distribution: Adjustable / Asymmetric                                                                                                                                                                                                                                                                                                                                                                                                                                                                                                                                                                                                                                                                                                                                                                                                                                                                                                                                                                                                                                                                                                                                                                                                                                                                                                                                                                                                                                                                                                                                                                                                                                                                                                                                                                                                                                                                                                                                                                                                                                                                                   |  |
| Weight (kg): 0.473                                                                                                                                                                                                                                                                                                                                                                                                                                                                                                                                                                                                                                                                                                                                                                                                                                                                                                                                                                                                                                                                                                                                                                                                                                                                                                                                                                                                                                                                                                                                                                                                                                                                                                                                                                                                                                                                                                                                                                                                                                                                                                            |  |
| Weight (lbs): 1.04                                                                                                                                                                                                                                                                                                                                                                                                                                                                                                                                                                                                                                                                                                                                                                                                                                                                                                                                                                                                                                                                                                                                                                                                                                                                                                                                                                                                                                                                                                                                                                                                                                                                                                                                                                                                                                                                                                                                                                                                                                                                                                            |  |
| ET A SERVICE OF A |  |

Diameter (in): 4  $\frac{3}{16}$ Height (mm): 118

Height (in): 4  $\frac{5}{8}$ Ceiling Thickness (mm): 10 / 12.5 / 15

Ceiling Thickness (in): 3/8 or 1/2 or 9/16

Min. Recessing Depth (mm): 140

Min. Recessing Depth (in): 5  $\frac{1}{2}$ Light Distribution: Adjustable / Asymmetric