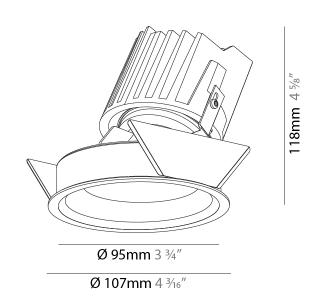

| Mounting Location: Ceiling                                                                                                                                                                                                                                                                                                                                                                                                                                                                                                                                                                                                                                                                                                                                                                                                                                                                                                                                                                                                                                                                                                                                                                                                                                                                                                                                                                                                                                                                                                                                                                                                                                                                                                                                                                                                                                                                                                                                                                                                                                                                                                    |  |
|-------------------------------------------------------------------------------------------------------------------------------------------------------------------------------------------------------------------------------------------------------------------------------------------------------------------------------------------------------------------------------------------------------------------------------------------------------------------------------------------------------------------------------------------------------------------------------------------------------------------------------------------------------------------------------------------------------------------------------------------------------------------------------------------------------------------------------------------------------------------------------------------------------------------------------------------------------------------------------------------------------------------------------------------------------------------------------------------------------------------------------------------------------------------------------------------------------------------------------------------------------------------------------------------------------------------------------------------------------------------------------------------------------------------------------------------------------------------------------------------------------------------------------------------------------------------------------------------------------------------------------------------------------------------------------------------------------------------------------------------------------------------------------------------------------------------------------------------------------------------------------------------------------------------------------------------------------------------------------------------------------------------------------------------------------------------------------------------------------------------------------|--|
| Subcategory: Wallwash                                                                                                                                                                                                                                                                                                                                                                                                                                                                                                                                                                                                                                                                                                                                                                                                                                                                                                                                                                                                                                                                                                                                                                                                                                                                                                                                                                                                                                                                                                                                                                                                                                                                                                                                                                                                                                                                                                                                                                                                                                                                                                         |  |
| PHYSICAL                                                                                                                                                                                                                                                                                                                                                                                                                                                                                                                                                                                                                                                                                                                                                                                                                                                                                                                                                                                                                                                                                                                                                                                                                                                                                                                                                                                                                                                                                                                                                                                                                                                                                                                                                                                                                                                                                                                                                                                                                                                                                                                      |  |
| Shape: Round                                                                                                                                                                                                                                                                                                                                                                                                                                                                                                                                                                                                                                                                                                                                                                                                                                                                                                                                                                                                                                                                                                                                                                                                                                                                                                                                                                                                                                                                                                                                                                                                                                                                                                                                                                                                                                                                                                                                                                                                                                                                                                                  |  |
| Diameter (mm): 107                                                                                                                                                                                                                                                                                                                                                                                                                                                                                                                                                                                                                                                                                                                                                                                                                                                                                                                                                                                                                                                                                                                                                                                                                                                                                                                                                                                                                                                                                                                                                                                                                                                                                                                                                                                                                                                                                                                                                                                                                                                                                                            |  |
| Diameter (in): 4 ½                                                                                                                                                                                                                                                                                                                                                                                                                                                                                                                                                                                                                                                                                                                                                                                                                                                                                                                                                                                                                                                                                                                                                                                                                                                                                                                                                                                                                                                                                                                                                                                                                                                                                                                                                                                                                                                                                                                                                                                                                                                                                                            |  |
| Height (mm): 118                                                                                                                                                                                                                                                                                                                                                                                                                                                                                                                                                                                                                                                                                                                                                                                                                                                                                                                                                                                                                                                                                                                                                                                                                                                                                                                                                                                                                                                                                                                                                                                                                                                                                                                                                                                                                                                                                                                                                                                                                                                                                                              |  |
| Height (in): 4 1/8                                                                                                                                                                                                                                                                                                                                                                                                                                                                                                                                                                                                                                                                                                                                                                                                                                                                                                                                                                                                                                                                                                                                                                                                                                                                                                                                                                                                                                                                                                                                                                                                                                                                                                                                                                                                                                                                                                                                                                                                                                                                                                            |  |
| Ceiling Thickness (mm): 10 / 12.5 / 15                                                                                                                                                                                                                                                                                                                                                                                                                                                                                                                                                                                                                                                                                                                                                                                                                                                                                                                                                                                                                                                                                                                                                                                                                                                                                                                                                                                                                                                                                                                                                                                                                                                                                                                                                                                                                                                                                                                                                                                                                                                                                        |  |
| Ceiling Thickness (in): 3/8 or 1/2 or 9/16                                                                                                                                                                                                                                                                                                                                                                                                                                                                                                                                                                                                                                                                                                                                                                                                                                                                                                                                                                                                                                                                                                                                                                                                                                                                                                                                                                                                                                                                                                                                                                                                                                                                                                                                                                                                                                                                                                                                                                                                                                                                                    |  |
| Min. Recessing Depth (mm): 140                                                                                                                                                                                                                                                                                                                                                                                                                                                                                                                                                                                                                                                                                                                                                                                                                                                                                                                                                                                                                                                                                                                                                                                                                                                                                                                                                                                                                                                                                                                                                                                                                                                                                                                                                                                                                                                                                                                                                                                                                                                                                                |  |
| Min. Recessing Depth (in): 5 ½                                                                                                                                                                                                                                                                                                                                                                                                                                                                                                                                                                                                                                                                                                                                                                                                                                                                                                                                                                                                                                                                                                                                                                                                                                                                                                                                                                                                                                                                                                                                                                                                                                                                                                                                                                                                                                                                                                                                                                                                                                                                                                |  |
| Light Distribution: Adjustable / Asymmetric                                                                                                                                                                                                                                                                                                                                                                                                                                                                                                                                                                                                                                                                                                                                                                                                                                                                                                                                                                                                                                                                                                                                                                                                                                                                                                                                                                                                                                                                                                                                                                                                                                                                                                                                                                                                                                                                                                                                                                                                                                                                                   |  |
| Weight (kg): 0.473                                                                                                                                                                                                                                                                                                                                                                                                                                                                                                                                                                                                                                                                                                                                                                                                                                                                                                                                                                                                                                                                                                                                                                                                                                                                                                                                                                                                                                                                                                                                                                                                                                                                                                                                                                                                                                                                                                                                                                                                                                                                                                            |  |
| Weight (lbs): 1.04                                                                                                                                                                                                                                                                                                                                                                                                                                                                                                                                                                                                                                                                                                                                                                                                                                                                                                                                                                                                                                                                                                                                                                                                                                                                                                                                                                                                                                                                                                                                                                                                                                                                                                                                                                                                                                                                                                                                                                                                                                                                                                            |  |
| ET A SERVICE OF A |  |

Fixture Finish: SSR / BKV / CWI / CRY / HAB / UFT / ITA / RUA / FTG / MYG / LOD / PUS / FRO / FUP / KIA / POP / BLS / SPG / MEY / GOH / GUM / CHC / COM / ABZ / JAG / OBR / MOS / ROR

Fixture Material: Aluminum Die Cast
Cut-out Measurements: 98mm / 3 7/8"