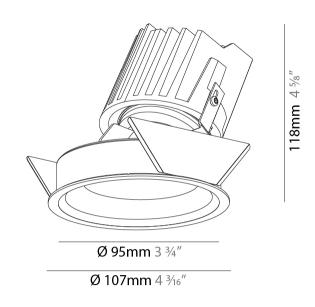

| Mounting Location: Ceiling                                                                                                                                                                                                                                                                                                                                                                                                                                                                                                                                                                                                                                                                                                                                                                                                                                                                                                                                                                                                                                                                                                                                                                                                                                                                                                                                                                                                                                                                                                                                                                                                                                                                                                                                                                                                                                                                                                                                                                                                                                                                                                    |  |
|-------------------------------------------------------------------------------------------------------------------------------------------------------------------------------------------------------------------------------------------------------------------------------------------------------------------------------------------------------------------------------------------------------------------------------------------------------------------------------------------------------------------------------------------------------------------------------------------------------------------------------------------------------------------------------------------------------------------------------------------------------------------------------------------------------------------------------------------------------------------------------------------------------------------------------------------------------------------------------------------------------------------------------------------------------------------------------------------------------------------------------------------------------------------------------------------------------------------------------------------------------------------------------------------------------------------------------------------------------------------------------------------------------------------------------------------------------------------------------------------------------------------------------------------------------------------------------------------------------------------------------------------------------------------------------------------------------------------------------------------------------------------------------------------------------------------------------------------------------------------------------------------------------------------------------------------------------------------------------------------------------------------------------------------------------------------------------------------------------------------------------|--|
| Subcategory: Wallwash                                                                                                                                                                                                                                                                                                                                                                                                                                                                                                                                                                                                                                                                                                                                                                                                                                                                                                                                                                                                                                                                                                                                                                                                                                                                                                                                                                                                                                                                                                                                                                                                                                                                                                                                                                                                                                                                                                                                                                                                                                                                                                         |  |
| PHYSICAL                                                                                                                                                                                                                                                                                                                                                                                                                                                                                                                                                                                                                                                                                                                                                                                                                                                                                                                                                                                                                                                                                                                                                                                                                                                                                                                                                                                                                                                                                                                                                                                                                                                                                                                                                                                                                                                                                                                                                                                                                                                                                                                      |  |
| Shape: Round                                                                                                                                                                                                                                                                                                                                                                                                                                                                                                                                                                                                                                                                                                                                                                                                                                                                                                                                                                                                                                                                                                                                                                                                                                                                                                                                                                                                                                                                                                                                                                                                                                                                                                                                                                                                                                                                                                                                                                                                                                                                                                                  |  |
| Diameter (mm): 107                                                                                                                                                                                                                                                                                                                                                                                                                                                                                                                                                                                                                                                                                                                                                                                                                                                                                                                                                                                                                                                                                                                                                                                                                                                                                                                                                                                                                                                                                                                                                                                                                                                                                                                                                                                                                                                                                                                                                                                                                                                                                                            |  |
| Diameter (in): 4 ½                                                                                                                                                                                                                                                                                                                                                                                                                                                                                                                                                                                                                                                                                                                                                                                                                                                                                                                                                                                                                                                                                                                                                                                                                                                                                                                                                                                                                                                                                                                                                                                                                                                                                                                                                                                                                                                                                                                                                                                                                                                                                                            |  |
| Height (mm): 118                                                                                                                                                                                                                                                                                                                                                                                                                                                                                                                                                                                                                                                                                                                                                                                                                                                                                                                                                                                                                                                                                                                                                                                                                                                                                                                                                                                                                                                                                                                                                                                                                                                                                                                                                                                                                                                                                                                                                                                                                                                                                                              |  |
| Height (in): 4 1/8                                                                                                                                                                                                                                                                                                                                                                                                                                                                                                                                                                                                                                                                                                                                                                                                                                                                                                                                                                                                                                                                                                                                                                                                                                                                                                                                                                                                                                                                                                                                                                                                                                                                                                                                                                                                                                                                                                                                                                                                                                                                                                            |  |
| Ceiling Thickness (mm): 10 / 12.5 / 15                                                                                                                                                                                                                                                                                                                                                                                                                                                                                                                                                                                                                                                                                                                                                                                                                                                                                                                                                                                                                                                                                                                                                                                                                                                                                                                                                                                                                                                                                                                                                                                                                                                                                                                                                                                                                                                                                                                                                                                                                                                                                        |  |
| Ceiling Thickness (in): 3/8 or 1/2 or 9/16                                                                                                                                                                                                                                                                                                                                                                                                                                                                                                                                                                                                                                                                                                                                                                                                                                                                                                                                                                                                                                                                                                                                                                                                                                                                                                                                                                                                                                                                                                                                                                                                                                                                                                                                                                                                                                                                                                                                                                                                                                                                                    |  |
| Min. Recessing Depth (mm): 140                                                                                                                                                                                                                                                                                                                                                                                                                                                                                                                                                                                                                                                                                                                                                                                                                                                                                                                                                                                                                                                                                                                                                                                                                                                                                                                                                                                                                                                                                                                                                                                                                                                                                                                                                                                                                                                                                                                                                                                                                                                                                                |  |
| Min. Recessing Depth (in): 5 ½                                                                                                                                                                                                                                                                                                                                                                                                                                                                                                                                                                                                                                                                                                                                                                                                                                                                                                                                                                                                                                                                                                                                                                                                                                                                                                                                                                                                                                                                                                                                                                                                                                                                                                                                                                                                                                                                                                                                                                                                                                                                                                |  |
| Light Distribution: Adjustable / Asymmetric                                                                                                                                                                                                                                                                                                                                                                                                                                                                                                                                                                                                                                                                                                                                                                                                                                                                                                                                                                                                                                                                                                                                                                                                                                                                                                                                                                                                                                                                                                                                                                                                                                                                                                                                                                                                                                                                                                                                                                                                                                                                                   |  |
| Weight (kg): 0.473                                                                                                                                                                                                                                                                                                                                                                                                                                                                                                                                                                                                                                                                                                                                                                                                                                                                                                                                                                                                                                                                                                                                                                                                                                                                                                                                                                                                                                                                                                                                                                                                                                                                                                                                                                                                                                                                                                                                                                                                                                                                                                            |  |
| Weight (lbs): 1.04                                                                                                                                                                                                                                                                                                                                                                                                                                                                                                                                                                                                                                                                                                                                                                                                                                                                                                                                                                                                                                                                                                                                                                                                                                                                                                                                                                                                                                                                                                                                                                                                                                                                                                                                                                                                                                                                                                                                                                                                                                                                                                            |  |
| ET A SERVICE OF A |  |

Diameter (in): 4  $\frac{3}{16}$ Height (mm): 118

Height (in): 4  $\frac{5}{8}$ Ceiling Thickness (mm): 10 / 12.5 / 15

Ceiling Thickness (in): 3/8 or 1/2 or 9/16

Min. Recessing Depth (mm): 140

Min. Recessing Depth (in): 5  $\frac{1}{2}$ Light Distribution: Adjustable / Asymmetric