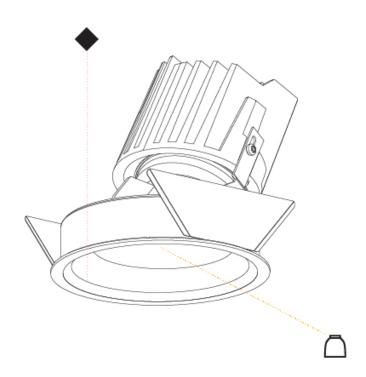

| Mounting Location: Ceiling                                                                                                                                                                                                                                                                                                                                                                                                                                                                                                                                                                                                                                                                                                                                                                                                                                                                                                                                                                                                                                                                                                                                                                                                                                                                                                                                                                                                                                                                                                                                                                                                                                                                                                                                                                                                                                                                                                                                                                                                                                                                                                    |  |
|-------------------------------------------------------------------------------------------------------------------------------------------------------------------------------------------------------------------------------------------------------------------------------------------------------------------------------------------------------------------------------------------------------------------------------------------------------------------------------------------------------------------------------------------------------------------------------------------------------------------------------------------------------------------------------------------------------------------------------------------------------------------------------------------------------------------------------------------------------------------------------------------------------------------------------------------------------------------------------------------------------------------------------------------------------------------------------------------------------------------------------------------------------------------------------------------------------------------------------------------------------------------------------------------------------------------------------------------------------------------------------------------------------------------------------------------------------------------------------------------------------------------------------------------------------------------------------------------------------------------------------------------------------------------------------------------------------------------------------------------------------------------------------------------------------------------------------------------------------------------------------------------------------------------------------------------------------------------------------------------------------------------------------------------------------------------------------------------------------------------------------|--|
| Subcategory: Wallwash                                                                                                                                                                                                                                                                                                                                                                                                                                                                                                                                                                                                                                                                                                                                                                                                                                                                                                                                                                                                                                                                                                                                                                                                                                                                                                                                                                                                                                                                                                                                                                                                                                                                                                                                                                                                                                                                                                                                                                                                                                                                                                         |  |
| PHYSICAL                                                                                                                                                                                                                                                                                                                                                                                                                                                                                                                                                                                                                                                                                                                                                                                                                                                                                                                                                                                                                                                                                                                                                                                                                                                                                                                                                                                                                                                                                                                                                                                                                                                                                                                                                                                                                                                                                                                                                                                                                                                                                                                      |  |
| Shape: Round                                                                                                                                                                                                                                                                                                                                                                                                                                                                                                                                                                                                                                                                                                                                                                                                                                                                                                                                                                                                                                                                                                                                                                                                                                                                                                                                                                                                                                                                                                                                                                                                                                                                                                                                                                                                                                                                                                                                                                                                                                                                                                                  |  |
| Diameter (mm): 107                                                                                                                                                                                                                                                                                                                                                                                                                                                                                                                                                                                                                                                                                                                                                                                                                                                                                                                                                                                                                                                                                                                                                                                                                                                                                                                                                                                                                                                                                                                                                                                                                                                                                                                                                                                                                                                                                                                                                                                                                                                                                                            |  |
| Diameter (in): 4 ½                                                                                                                                                                                                                                                                                                                                                                                                                                                                                                                                                                                                                                                                                                                                                                                                                                                                                                                                                                                                                                                                                                                                                                                                                                                                                                                                                                                                                                                                                                                                                                                                                                                                                                                                                                                                                                                                                                                                                                                                                                                                                                            |  |
| Height (mm): 118                                                                                                                                                                                                                                                                                                                                                                                                                                                                                                                                                                                                                                                                                                                                                                                                                                                                                                                                                                                                                                                                                                                                                                                                                                                                                                                                                                                                                                                                                                                                                                                                                                                                                                                                                                                                                                                                                                                                                                                                                                                                                                              |  |
| Height (in): 4 1/8                                                                                                                                                                                                                                                                                                                                                                                                                                                                                                                                                                                                                                                                                                                                                                                                                                                                                                                                                                                                                                                                                                                                                                                                                                                                                                                                                                                                                                                                                                                                                                                                                                                                                                                                                                                                                                                                                                                                                                                                                                                                                                            |  |
| Ceiling Thickness (mm): 10 / 12.5 / 15                                                                                                                                                                                                                                                                                                                                                                                                                                                                                                                                                                                                                                                                                                                                                                                                                                                                                                                                                                                                                                                                                                                                                                                                                                                                                                                                                                                                                                                                                                                                                                                                                                                                                                                                                                                                                                                                                                                                                                                                                                                                                        |  |
| Ceiling Thickness (in): 3/8 or 1/2 or 9/16                                                                                                                                                                                                                                                                                                                                                                                                                                                                                                                                                                                                                                                                                                                                                                                                                                                                                                                                                                                                                                                                                                                                                                                                                                                                                                                                                                                                                                                                                                                                                                                                                                                                                                                                                                                                                                                                                                                                                                                                                                                                                    |  |
| Min. Recessing Depth (mm): 140                                                                                                                                                                                                                                                                                                                                                                                                                                                                                                                                                                                                                                                                                                                                                                                                                                                                                                                                                                                                                                                                                                                                                                                                                                                                                                                                                                                                                                                                                                                                                                                                                                                                                                                                                                                                                                                                                                                                                                                                                                                                                                |  |
| Min. Recessing Depth (in): 5 ½                                                                                                                                                                                                                                                                                                                                                                                                                                                                                                                                                                                                                                                                                                                                                                                                                                                                                                                                                                                                                                                                                                                                                                                                                                                                                                                                                                                                                                                                                                                                                                                                                                                                                                                                                                                                                                                                                                                                                                                                                                                                                                |  |
| Light Distribution: Adjustable / Asymmetric                                                                                                                                                                                                                                                                                                                                                                                                                                                                                                                                                                                                                                                                                                                                                                                                                                                                                                                                                                                                                                                                                                                                                                                                                                                                                                                                                                                                                                                                                                                                                                                                                                                                                                                                                                                                                                                                                                                                                                                                                                                                                   |  |
| Weight (kg): 0.473                                                                                                                                                                                                                                                                                                                                                                                                                                                                                                                                                                                                                                                                                                                                                                                                                                                                                                                                                                                                                                                                                                                                                                                                                                                                                                                                                                                                                                                                                                                                                                                                                                                                                                                                                                                                                                                                                                                                                                                                                                                                                                            |  |
| Weight (lbs): 1.04                                                                                                                                                                                                                                                                                                                                                                                                                                                                                                                                                                                                                                                                                                                                                                                                                                                                                                                                                                                                                                                                                                                                                                                                                                                                                                                                                                                                                                                                                                                                                                                                                                                                                                                                                                                                                                                                                                                                                                                                                                                                                                            |  |
| ET A SERVICE OF A |  |

Fixture Finish: SSR / BKV / CWI / CRY / HAB / UFT / ITA / RUA / FTG / MYG / LOD / PUS / FRO / FUP / KIA / POP / BLS / SPG / MEY / GOH / GUM / CHC / COM / ABZ / JAG / OBR / MOS / ROR

Fixture Material: Aluminum Die Cast
Cut-out Measurements: 98mm / 3 7/8"

Fixture Material: Aluminum Die Cast Cut-out Measurements: 98mm / 3 7/8"

### **GENERAL**

Series: Bioniq Subseries: Bioniq Round Wallwash Brand: Prolicht Division: Architectural Mounting Type: Recessed Mounting Location: Ceiling

Subcategory: Downlight **PHYSICAL** Shape: Round Diameter (mm): 107 Diameter (in): 4 1/16 Height (mm): 118 Height (in): 4 1/8 Ceiling Thickness (mm): 10 / 12.5 / 15 Ceiling Thickness (in): 3/8 or 1/2 or 9/16 Min. Recessing Depth (mm): 140 Min. Recessing Depth (in): 5 1/2 Light Distribution: Adjustable / Asymmetric Weight (kg): 0.456 Weight (lbs): 1 Fixture Finish: Chrome Fixture Material: Aluminum Die Cast Cut-out Measurements: 98mm / 3 7/8"