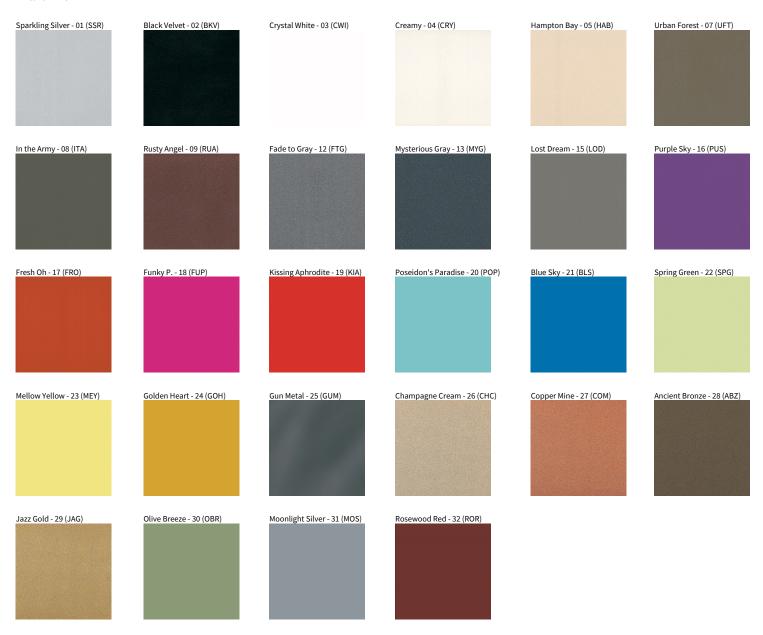

Fixture Finish: SSR / BKV / CWI / CRY / HAB / UFT / ITA / RUA / FTG / MYG / LOD / PUS / FRO / FUP / KIA / POP / BLS / SPG / MEY / GOH / GUM / CHC / COM / ABZ / JAG / OBR / MOS / ROR

Fixture Material: Aluminum Die Cast
Cut-out Measurements: 98mm / 3 7/8"

Weight (kg): 0.473

Weight (lbs): 1.04

Fixture Finish: SSR / BKV / CWI / CRY / HAB / UFT / ITA / RUA / FTG / MYG / LOD / PUS / FRO / FUP / KIA / POP / BLS / SPG / MEY / GOH / GUM / CHC / COM / ABZ / JAG / OBR / MOS / ROR

Fixture Material: Aluminum Die Cast Cut-out Measurements: 98mm / 3 7/8"

## **BIONIQ**

COLOR FINISH CHART

| PROJECT   |  |  |  |
|-----------|--|--|--|
| TYPE      |  |  |  |
| SPECIFIER |  |  |  |
| QUANTITY  |  |  |  |
| DATE      |  |  |  |

### **Fixture Finish**

**Digital:** Not all screens are calibrated the same, and therefore, colors will appear differently between screens. **Physical:** When texture is involved, there will be variations in color, character and tone within a product series and between product families.

**Gun Metal:** No Gun Metal finish is alike. It combines a mixture of transparent and black color particles which ensures a highly individual effect and no luminaire being identical. **Champagne Cream, Copper Mine, Ancient Bronze + Jazz Gold:** These finishes have slight fading from specific powder coating production. Each luminaire will slightly vary.