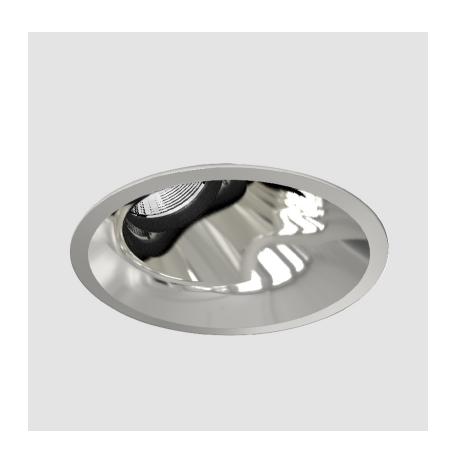

### **GENERAL**

| Series: Bioniq                   |  |
|----------------------------------|--|
| Subseries: Bioniq Round Wallwash |  |
| Brand: Prolicht                  |  |
| Division: Architectural          |  |
| Mounting Type: Recessed          |  |
| Mounting Location: Ceiling       |  |
| Subcategory: Wallwash            |  |

| Mounting Location: Ceiling                                                                                                                                                                                                                                                                                                                                                                                                                                                                                                                                                                                                                                                                                                                                                                                                                                                                                                                                                                                                                                                                                                                                                                                                                                                                                                                                                                                                                                                                                                                                                                                                                                                                                                                                                                                                                                                                                                                                                                                                                                                                                                    |  |
|-------------------------------------------------------------------------------------------------------------------------------------------------------------------------------------------------------------------------------------------------------------------------------------------------------------------------------------------------------------------------------------------------------------------------------------------------------------------------------------------------------------------------------------------------------------------------------------------------------------------------------------------------------------------------------------------------------------------------------------------------------------------------------------------------------------------------------------------------------------------------------------------------------------------------------------------------------------------------------------------------------------------------------------------------------------------------------------------------------------------------------------------------------------------------------------------------------------------------------------------------------------------------------------------------------------------------------------------------------------------------------------------------------------------------------------------------------------------------------------------------------------------------------------------------------------------------------------------------------------------------------------------------------------------------------------------------------------------------------------------------------------------------------------------------------------------------------------------------------------------------------------------------------------------------------------------------------------------------------------------------------------------------------------------------------------------------------------------------------------------------------|--|
| Subcategory: Wallwash                                                                                                                                                                                                                                                                                                                                                                                                                                                                                                                                                                                                                                                                                                                                                                                                                                                                                                                                                                                                                                                                                                                                                                                                                                                                                                                                                                                                                                                                                                                                                                                                                                                                                                                                                                                                                                                                                                                                                                                                                                                                                                         |  |
| PHYSICAL                                                                                                                                                                                                                                                                                                                                                                                                                                                                                                                                                                                                                                                                                                                                                                                                                                                                                                                                                                                                                                                                                                                                                                                                                                                                                                                                                                                                                                                                                                                                                                                                                                                                                                                                                                                                                                                                                                                                                                                                                                                                                                                      |  |
| Shape: Round                                                                                                                                                                                                                                                                                                                                                                                                                                                                                                                                                                                                                                                                                                                                                                                                                                                                                                                                                                                                                                                                                                                                                                                                                                                                                                                                                                                                                                                                                                                                                                                                                                                                                                                                                                                                                                                                                                                                                                                                                                                                                                                  |  |
| Diameter (mm): 107                                                                                                                                                                                                                                                                                                                                                                                                                                                                                                                                                                                                                                                                                                                                                                                                                                                                                                                                                                                                                                                                                                                                                                                                                                                                                                                                                                                                                                                                                                                                                                                                                                                                                                                                                                                                                                                                                                                                                                                                                                                                                                            |  |
| Diameter (in): 4 ½                                                                                                                                                                                                                                                                                                                                                                                                                                                                                                                                                                                                                                                                                                                                                                                                                                                                                                                                                                                                                                                                                                                                                                                                                                                                                                                                                                                                                                                                                                                                                                                                                                                                                                                                                                                                                                                                                                                                                                                                                                                                                                            |  |
| Height (mm): 118                                                                                                                                                                                                                                                                                                                                                                                                                                                                                                                                                                                                                                                                                                                                                                                                                                                                                                                                                                                                                                                                                                                                                                                                                                                                                                                                                                                                                                                                                                                                                                                                                                                                                                                                                                                                                                                                                                                                                                                                                                                                                                              |  |
| Height (in): 4 1/8                                                                                                                                                                                                                                                                                                                                                                                                                                                                                                                                                                                                                                                                                                                                                                                                                                                                                                                                                                                                                                                                                                                                                                                                                                                                                                                                                                                                                                                                                                                                                                                                                                                                                                                                                                                                                                                                                                                                                                                                                                                                                                            |  |
| Ceiling Thickness (mm): 10 / 12.5 / 15                                                                                                                                                                                                                                                                                                                                                                                                                                                                                                                                                                                                                                                                                                                                                                                                                                                                                                                                                                                                                                                                                                                                                                                                                                                                                                                                                                                                                                                                                                                                                                                                                                                                                                                                                                                                                                                                                                                                                                                                                                                                                        |  |
| Ceiling Thickness (in): 3/8 or 1/2 or 9/16                                                                                                                                                                                                                                                                                                                                                                                                                                                                                                                                                                                                                                                                                                                                                                                                                                                                                                                                                                                                                                                                                                                                                                                                                                                                                                                                                                                                                                                                                                                                                                                                                                                                                                                                                                                                                                                                                                                                                                                                                                                                                    |  |
| Min. Recessing Depth (mm): 140                                                                                                                                                                                                                                                                                                                                                                                                                                                                                                                                                                                                                                                                                                                                                                                                                                                                                                                                                                                                                                                                                                                                                                                                                                                                                                                                                                                                                                                                                                                                                                                                                                                                                                                                                                                                                                                                                                                                                                                                                                                                                                |  |
| Min. Recessing Depth (in): 5 ½                                                                                                                                                                                                                                                                                                                                                                                                                                                                                                                                                                                                                                                                                                                                                                                                                                                                                                                                                                                                                                                                                                                                                                                                                                                                                                                                                                                                                                                                                                                                                                                                                                                                                                                                                                                                                                                                                                                                                                                                                                                                                                |  |
| Light Distribution: Adjustable / Asymmetric                                                                                                                                                                                                                                                                                                                                                                                                                                                                                                                                                                                                                                                                                                                                                                                                                                                                                                                                                                                                                                                                                                                                                                                                                                                                                                                                                                                                                                                                                                                                                                                                                                                                                                                                                                                                                                                                                                                                                                                                                                                                                   |  |
| Weight (kg): 0.473                                                                                                                                                                                                                                                                                                                                                                                                                                                                                                                                                                                                                                                                                                                                                                                                                                                                                                                                                                                                                                                                                                                                                                                                                                                                                                                                                                                                                                                                                                                                                                                                                                                                                                                                                                                                                                                                                                                                                                                                                                                                                                            |  |
| Weight (lbs): 1.04                                                                                                                                                                                                                                                                                                                                                                                                                                                                                                                                                                                                                                                                                                                                                                                                                                                                                                                                                                                                                                                                                                                                                                                                                                                                                                                                                                                                                                                                                                                                                                                                                                                                                                                                                                                                                                                                                                                                                                                                                                                                                                            |  |
| ET A SERVICE OF A |  |

Fixture Finish: SSR / BKV / CWI / CRY / HAB / UFT / ITA / RUA / FTG / MYG / LOD / PUS / FRO / FUP / KIA / POP / BLS / SPG / MEY / GOH / GUM / CHC / COM / ABZ / JAG / OBR / MOS / ROR

Fixture Material: Aluminum Die Cast
Cut-out Measurements: 98mm / 3 7/8"