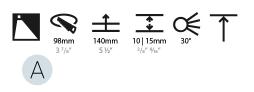

| Mounting Location: Ceiling                                                                                                                                                                                                                                                                                                                                                                                                                                                                                                                                                                                                                                                                                                                                                                                                                                                                                                                                                                                                                                                                                                                                                                                                                                                                                                                                                                                                                                                                                                                                                                                                                                                                                                                                                                                                                                                                                                                                                                                                                                                                                                    |  |
|-------------------------------------------------------------------------------------------------------------------------------------------------------------------------------------------------------------------------------------------------------------------------------------------------------------------------------------------------------------------------------------------------------------------------------------------------------------------------------------------------------------------------------------------------------------------------------------------------------------------------------------------------------------------------------------------------------------------------------------------------------------------------------------------------------------------------------------------------------------------------------------------------------------------------------------------------------------------------------------------------------------------------------------------------------------------------------------------------------------------------------------------------------------------------------------------------------------------------------------------------------------------------------------------------------------------------------------------------------------------------------------------------------------------------------------------------------------------------------------------------------------------------------------------------------------------------------------------------------------------------------------------------------------------------------------------------------------------------------------------------------------------------------------------------------------------------------------------------------------------------------------------------------------------------------------------------------------------------------------------------------------------------------------------------------------------------------------------------------------------------------|--|
| Subcategory: Wallwash                                                                                                                                                                                                                                                                                                                                                                                                                                                                                                                                                                                                                                                                                                                                                                                                                                                                                                                                                                                                                                                                                                                                                                                                                                                                                                                                                                                                                                                                                                                                                                                                                                                                                                                                                                                                                                                                                                                                                                                                                                                                                                         |  |
| PHYSICAL                                                                                                                                                                                                                                                                                                                                                                                                                                                                                                                                                                                                                                                                                                                                                                                                                                                                                                                                                                                                                                                                                                                                                                                                                                                                                                                                                                                                                                                                                                                                                                                                                                                                                                                                                                                                                                                                                                                                                                                                                                                                                                                      |  |
| Shape: Round                                                                                                                                                                                                                                                                                                                                                                                                                                                                                                                                                                                                                                                                                                                                                                                                                                                                                                                                                                                                                                                                                                                                                                                                                                                                                                                                                                                                                                                                                                                                                                                                                                                                                                                                                                                                                                                                                                                                                                                                                                                                                                                  |  |
| Diameter (mm): 107                                                                                                                                                                                                                                                                                                                                                                                                                                                                                                                                                                                                                                                                                                                                                                                                                                                                                                                                                                                                                                                                                                                                                                                                                                                                                                                                                                                                                                                                                                                                                                                                                                                                                                                                                                                                                                                                                                                                                                                                                                                                                                            |  |
| Diameter (in): 4 ½                                                                                                                                                                                                                                                                                                                                                                                                                                                                                                                                                                                                                                                                                                                                                                                                                                                                                                                                                                                                                                                                                                                                                                                                                                                                                                                                                                                                                                                                                                                                                                                                                                                                                                                                                                                                                                                                                                                                                                                                                                                                                                            |  |
| Height (mm): 118                                                                                                                                                                                                                                                                                                                                                                                                                                                                                                                                                                                                                                                                                                                                                                                                                                                                                                                                                                                                                                                                                                                                                                                                                                                                                                                                                                                                                                                                                                                                                                                                                                                                                                                                                                                                                                                                                                                                                                                                                                                                                                              |  |
| Height (in): 4 1/8                                                                                                                                                                                                                                                                                                                                                                                                                                                                                                                                                                                                                                                                                                                                                                                                                                                                                                                                                                                                                                                                                                                                                                                                                                                                                                                                                                                                                                                                                                                                                                                                                                                                                                                                                                                                                                                                                                                                                                                                                                                                                                            |  |
| Ceiling Thickness (mm): 10 / 12.5 / 15                                                                                                                                                                                                                                                                                                                                                                                                                                                                                                                                                                                                                                                                                                                                                                                                                                                                                                                                                                                                                                                                                                                                                                                                                                                                                                                                                                                                                                                                                                                                                                                                                                                                                                                                                                                                                                                                                                                                                                                                                                                                                        |  |
| Ceiling Thickness (in): 3/8 or 1/2 or 9/16                                                                                                                                                                                                                                                                                                                                                                                                                                                                                                                                                                                                                                                                                                                                                                                                                                                                                                                                                                                                                                                                                                                                                                                                                                                                                                                                                                                                                                                                                                                                                                                                                                                                                                                                                                                                                                                                                                                                                                                                                                                                                    |  |
| Min. Recessing Depth (mm): 140                                                                                                                                                                                                                                                                                                                                                                                                                                                                                                                                                                                                                                                                                                                                                                                                                                                                                                                                                                                                                                                                                                                                                                                                                                                                                                                                                                                                                                                                                                                                                                                                                                                                                                                                                                                                                                                                                                                                                                                                                                                                                                |  |
| Min. Recessing Depth (in): 5 ½                                                                                                                                                                                                                                                                                                                                                                                                                                                                                                                                                                                                                                                                                                                                                                                                                                                                                                                                                                                                                                                                                                                                                                                                                                                                                                                                                                                                                                                                                                                                                                                                                                                                                                                                                                                                                                                                                                                                                                                                                                                                                                |  |
| Light Distribution: Adjustable / Asymmetric                                                                                                                                                                                                                                                                                                                                                                                                                                                                                                                                                                                                                                                                                                                                                                                                                                                                                                                                                                                                                                                                                                                                                                                                                                                                                                                                                                                                                                                                                                                                                                                                                                                                                                                                                                                                                                                                                                                                                                                                                                                                                   |  |
| Weight (kg): 0.473                                                                                                                                                                                                                                                                                                                                                                                                                                                                                                                                                                                                                                                                                                                                                                                                                                                                                                                                                                                                                                                                                                                                                                                                                                                                                                                                                                                                                                                                                                                                                                                                                                                                                                                                                                                                                                                                                                                                                                                                                                                                                                            |  |
| Weight (lbs): 1.04                                                                                                                                                                                                                                                                                                                                                                                                                                                                                                                                                                                                                                                                                                                                                                                                                                                                                                                                                                                                                                                                                                                                                                                                                                                                                                                                                                                                                                                                                                                                                                                                                                                                                                                                                                                                                                                                                                                                                                                                                                                                                                            |  |
| ET A SERVICE OF A |  |

Fixture Finish: SSR / BKV / CWI / CRY / HAB / UFT / ITA / RUA / FTG / MYG / LOD / PUS / FRO / FUP / KIA / POP / BLS / SPG / MEY / GOH / GUM / CHC / COM / ABZ / JAG / OBR / MOS / ROR

Fixture Material: Aluminum Die Cast
Cut-out Measurements: 98mm / 3 7/8"